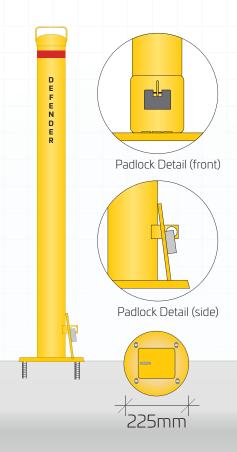

## 90mmØ Removable Baseplated Bollard

Code Height Diameter Wall Th. Baseplate

DB90/RF 940mm 90mm 4mm 225 x 10mm

## Removable Baseplated Bollard Optional Extras

CodeDescriptionPADS4040mm PadlockPADS5050mm Padlock

- Ideal for where inground sleeves are not suitable
- · Lifting handle ensures easy handling
- Chamfered edges, countersunk fixing holes
- Stem fixed into position by a base plate, then secured with a padlock
- Optional storage accessories available
- Highly visible safety yellow powdercoat finish as standard