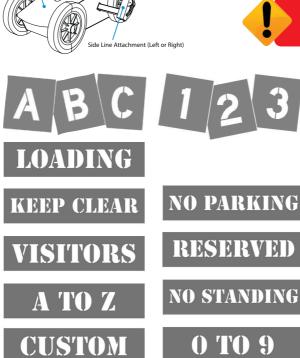

#### STENCILS

Highly durable polypropylene stencils for highlighting your safety message. Use in conjunction with our spray inks or line marking paints.

Removable Marking Handl

-hdle

High Adjust (Width)

| J | all our customer service team today! |                     |           |  |  |  |
|---|--------------------------------------|---------------------|-----------|--|--|--|
|   |                                      |                     |           |  |  |  |
|   | Code                                 | Descripttion        | Text Size |  |  |  |
|   | SKLO/150                             | Loading Stencil     | 150mm     |  |  |  |
|   | SKLO/200                             | Loading Stencil     | 200mm     |  |  |  |
|   | SKKC/150                             | Keep Clear Stencil  | 150mm     |  |  |  |
|   | SKKC/200                             | Keep Clear Stencil  | 200mm     |  |  |  |
|   | SKVS/150                             | Visitors Stencil    | 150mm     |  |  |  |
|   | SKVS/200                             | Visitors Stencil    | 200mm     |  |  |  |
|   | SKNP/150                             | No Parking Stencil  | 150mm     |  |  |  |
|   | SKNP/200                             | No Parking Stencil  | 200mm     |  |  |  |
|   | SKRES/150                            | Reserved Stencil    | 150mm     |  |  |  |
|   | SKRES/200                            | Reserved Stencil    | 200mm     |  |  |  |
|   | SKNS/150                             | No Standing Stencil | 150mm     |  |  |  |
|   | SKNS/200                             | No Standing Stencil | 200mm     |  |  |  |
|   | SK100/A-Z                            | Stencil kit, A to Z | 100mm     |  |  |  |
|   | SK150/A-Z                            | Stencil kit, A to Z | 150mm     |  |  |  |
|   | SK300/A-Z                            | Stencil kit, A to Z | 300mm     |  |  |  |
|   | SK100/0-9                            | Stencil Kit, 0 - 9  | 100mm     |  |  |  |
|   | SK150/0-9                            | Stencil Kit, 0 - 9  | 150mm     |  |  |  |
|   |                                      |                     |           |  |  |  |

Yes, we can custom make signs & stencils to meet your needs.

· Ergonomic design with built-in side line attachment

 Lightweight, removable handle for spot marking Includes utility tray & storage for up to 5 cans · Line width adjustable, 60mm - 100mm

· Heavy duty steel construction

Suitable for:

· Car parks

• Tennis courts Sporting Fields

Code: TR6401

· Small linemarking jobs