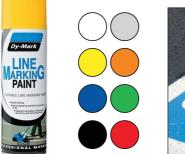

# **STENCIL SPRAY INK**

- Specially formulated for stencil applications
- · Fast drying, unique formula minimises build up on stencils
- 315g can covers approx. 3-5m2

| Dy-Mark                                                                                             |
|-----------------------------------------------------------------------------------------------------|
| SPRAY                                                                                               |
| INK                                                                                                 |
| STENCIL & COLOUR<br>CODING PAINT<br>* Suitable for stencilling and color<br>coding on many surfaces |
| • Tobuene free                                                                                      |
| Dy-Mark                                                                                             |
| ESSIONAL MARKI                                                                                      |
|                                                                                                     |

| U U         |                    |
|-------------|--------------------|
| Code        | Description        |
| TSINK/BLACK | Spray Ink - black  |
| TSINK/BLUE  | Spray Ink - blue   |
| TSINK/YLW   | Spray Ink - yellow |
| TSINK/WHITE | Spray Ink - white  |
| TSINK/RED   | Spray Ink - red    |

- · A fast drying acrylic paint designed for use with our Linemaster marking machine
- · Specially formulated to paint long lasting lines
- · Ideal for marking on car parks, factories, warehouses,
- sporting fields and courts Select from our colour range
- · A 500g can will produce
- approx.120 metres of line

| Code         | Colour |  |
|--------------|--------|--|
| TR500/Black  | Black  |  |
| TR500/Blue   | Blue   |  |
| TR500/Yellow | Yellow |  |
| TR500/White  | White  |  |
| TR500/Red    | Red    |  |
| TR500/Green  | Green  |  |
| TR500/Orange | Orange |  |
| TR500/Grey   | Grey   |  |
|              |        |  |