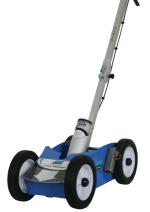

# LINE MARKING MACHINE

Yes, we can custom make signs & stencils to meet your needs.

· Ergonomic design with built-in side line attachment

 Lightweight, removable handle for spot marking Includes utility tray & storage for up to 5 cans · Line width adjustable, 60mm - 100mm

· Heavy duty steel construction

Suitable for:

· Car parks

• Tennis courts Sporting Fields

Code: TR6401

· Small linemarking jobs