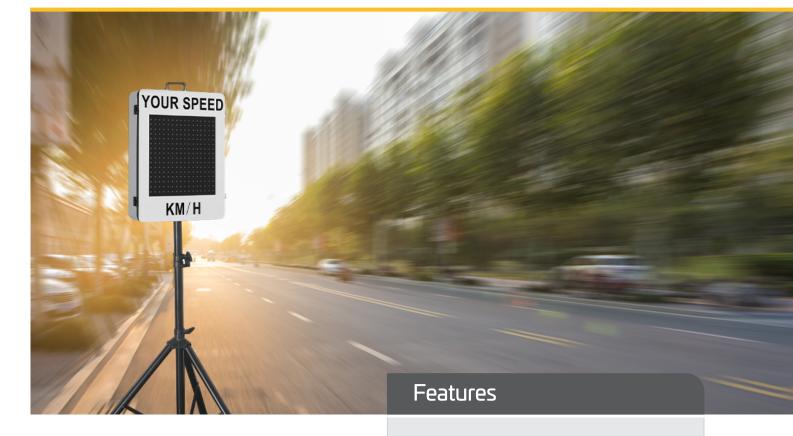

## **RADAR SPEED SIGN -PORTABLE**

The SolTec Portable Radar speed sign is powered by a long life LiFePO4 battery that is recharged quickly and easily from the supplied fast charger. No solar panel is required. Simply switch the unit on and sleeve over the purpose designed, sturdy, high quality locking tripod and face towards oncoming traffic. A fully charged battery typically returns a running time exceeding 40 hours of continuous operation.

A Bluetooth APP (android) allows control over the full dot matrix display area to change the posted speed limit between 00 – 99 Km/h and system analysis. Once the speed is set the radar detects oncoming vehicles and displays the vehicle speed.

Signs manufactured to Australian Standards using reflective material

Increase the visibility of the message and improve safety

Reduces the speed of traffic by creating awareness of speed limit

40 hours of continuous operation

IP65 Waterproof design

Day and/or night operation

Quality LiFePO4 battery

Supplied with heavy duty tripod and charger

Efficient and effective visual enforcement

High visibility LED display

Lightweight with handle for easy mobility