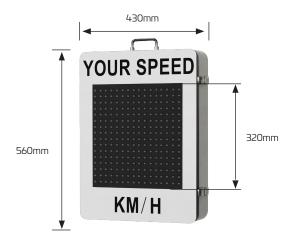

## Technical Data

| LED Screen             | 320 x 320mm                       |
|------------------------|-----------------------------------|
| Sign                   | 560 x 430 x 100mm                 |
| Display Colour         | Red/Green                         |
| LED Wavelength         | Red:620/Green:525                 |
| Luminance Density      | ≥6000cd/m²<br>Outdoor Highlighted |
| Viewing Angle          | 60°                               |
| Viewing Distance       | 1 - 200 Mtrs                      |
| Speed Range            | 1 - 99 km/h                       |
| Fixed Sign Material    | Aluminum/3M reflective            |
| Radar Frequency        | K-Band, 24.1250Ghz                |
| Radar Range            | 1 - 150 Mtrs                      |
| Radar Accuracy         | <±1Km/h                           |
| Battery Specifications | 24 Ah 12v<br>(288Wh) LiFeP04      |
| Power Consumption      | Max 11W Average ≤2W               |
| Operating Time         | >40 Hours (on single charge)      |
| Recharge               | <4 hours                          |
| Mounting Height        | 2 Mtrs                            |
| Display Brightness     | Automatic Dimming                 |
| Waterproof Rating      | IP65                              |
| Warranty Period        | 2 years                           |
| SKU                    | SRSS003/PORTABLE                  |