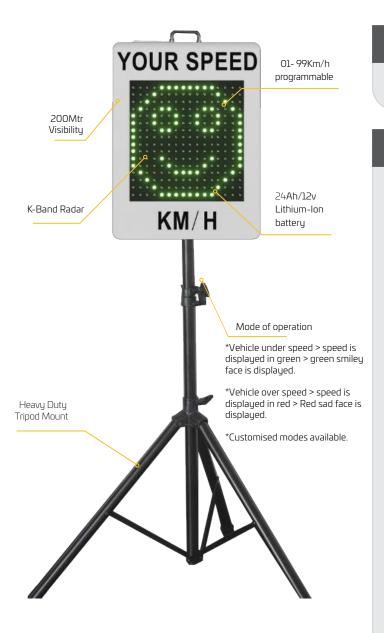

## **RADAR SPEED SIGN -PORTABLE**

The SolTec Portable Radar speed sign is powered by a long life LiFePO4 battery that is recharged quickly and easily from the supplied fast charger. No solar panel is required. Simply switch the unit on and sleeve over the purpose designed, sturdy, high quality locking tripod and face towards oncoming traffic. A fully charged battery typically returns a running time exceeding 40 hours of continuous operation.

A Bluetooth APP (android) allows control over the full dot matrix display area to change the posted speed limit between 00 – 99 Km/h and system analysis. Once the speed is set the radar detects oncoming vehicles and displays the vehicle speed.

## Technical Data

| LED Screen             | 320 x 320mm                       |
|------------------------|-----------------------------------|
| Sign                   | 560 x 430 x 100mm                 |
| Display Colour         | Red/Green                         |
| LED Wavelength         | Red:620/Green:525                 |
| Luminance Density      | ≥6000cd/m²<br>Outdoor Highlighted |
| Viewing Angle          | 60°                               |
| Viewing Distance       | 1 - 200 Mtrs                      |
| Speed Range            | 1 - 99 km/h                       |
| Fixed Sign Material    | Aluminum/3M reflective            |
| Radar Frequency        | K-Band, 24.1250Ghz                |
| Radar Range            | 1 - 150 Mtrs                      |
| Radar Accuracy         | <±1Km/h                           |
| Battery Specifications | 24 Ah 12v<br>(288Wh) LiFeP04      |
| Power Consumption      | Max 11W Average ≤2W               |
| Operating Time         | >40 Hours (on single charge)      |
| Recharge               | <4 hours                          |
| Mounting Height        | 2 Mtrs                            |
| Display Brightness     | Automatic Dimming                 |
| Waterproof Rating      | IP65                              |
| Warranty Period        | 2 years                           |
| SKU                    | SRSS003/PORTABLE                  |