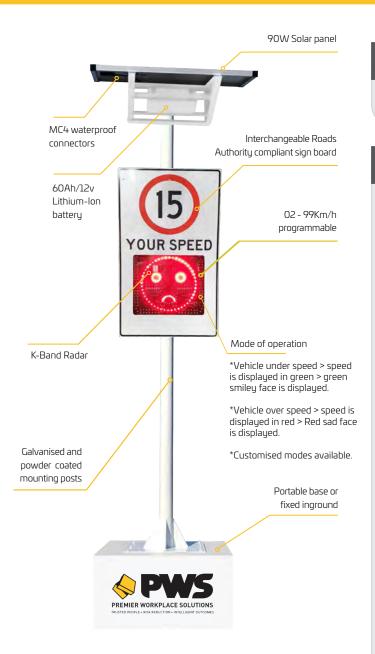

## **SOLAR RADAR SPEED SIGN**

Solar radar speed signs provide visual enforcement of the designated speed and a proven ability to influence driver behaviour to reduce speed. The radar speed sign detects the speed of each vehicle as it approaches, displaying the vehicles speed in red when over the designated speed limit and in green when below. Radar Speed Signs are used as a traffic calming device in addition to, or instead of physical devices such as speed humps. Typically installed in areas where speeding vehicles are in close proximity to pedestrians such as school zones, construction zones, residential areas, and college campus. The unit is available in either a fixed or portable version. Drawing <0.8amp/h, the radar speed sign is simply and effectively operated using solar energy. The display brightness changes between day and night further conserving battery life.

>72 hours autonomy

IP65 Waterproof design

Day and/or night operation

Quality Lithium-ion battery

Simple to install - secures to a 76mm sign post

Efficient and effective visual enforcement

High visibility LED display

## Technical Data

| LED Screen             | 320 x 320mm                       |
|------------------------|-----------------------------------|
| Sign                   | 900 x 600 x 100mm                 |
| Display Colour         | Red/Green                         |
| LED Wavelength         | Red:620/Green:525                 |
| Luminance Density      | ≥6000cd/m²<br>Outdoor Highlighted |
| Viewing Angle          | 60°                               |
| Viewing Distance       | 1 - 200 Mtrs                      |
| Speed Range            | 1 - 99 km/h                       |
| Fixed Sign Material    | Aluminum/3M reflective            |
| Radar Frequency        | K-Band, 24.1250Ghz                |
| Radar Range            | 1 - 150 Mtrs                      |
| Radar Accuracy         | <±1Km/h                           |
| Battery Specifications | 24 Ah 12v<br>(288Wh) LiFeP04      |
| Power Consumption      | Max 11W Average ≤2W               |
| Solar Panel            | 18v 60w                           |
| Autonomy               | >48 Hours (setting dependent)     |
| Recharge               | <6 hours                          |
| Mounting Height        | 2 - 2.5 Mtrs                      |
| Display Brightness     | Automatic Dimming                 |
| Waterproof Rating      | IP65                              |
| Warranty Period        | 2 years                           |
| SKU                    | SRSS003/004                       |