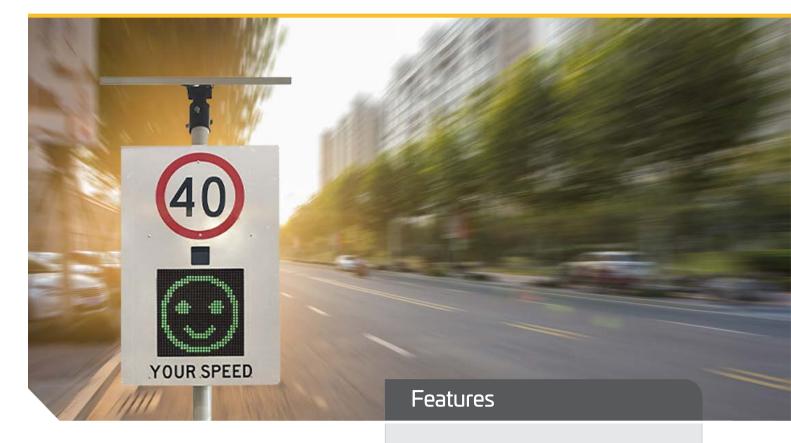

## **SOLAR RADAR SPEED SIGN**

Solar radar speed signs provide visual enforcement of the designated speed and a proven ability to influence driver behaviour to reduce speed. The radar speed sign detects the speed of each vehicle as it approaches, displaying the vehicles speed in red when over the designated speed limit and in green when below. Radar Speed Signs are used as a traffic calming device in addition to, or instead of physical devices such as speed humps. Typically installed in areas where speeding vehicles are in close proximity to pedestrians such as school zones, construction zones, residential areas, and college campus. The unit is available in either a fixed or portable version. Drawing <0.8amp/h, the radar speed sign is simply and effectively operated using solar energy. The display brightness changes between day and night further conserving battery life.

Luminaire Height 2.1m - 2.5m

6000 nit - 560Lm Lumen

Led Output Variable Signs manufactured to Australian Standards using 3M reflective material

Increase the visibility of the message and improve safety

Reduces the speed of traffic by creating awareness of speed limit

>72 hours autonomy

IP65 Waterproof design

Day and/or night operation

Quality Lithium-ion battery

Simple to install - secures to a 76mm sign post

Efficient and effective visual enforcement

High visibility LED display