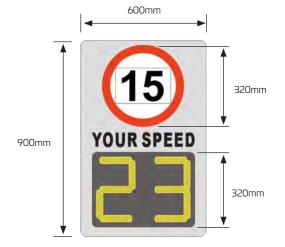

## Technical Data

| LED Screen             | 320 x 320mm                       |
|------------------------|-----------------------------------|
| Sign                   | 900 x 600 x 100mm                 |
| Display Colour         | Red/Green                         |
| LED Wavelength         | Red:620/Green:525                 |
| Luminance Density      | ≥6000cd/m²<br>Outdoor Highlighted |
| Viewing Angle          | 60°                               |
| Viewing Distance       | 1 - 200 Mtrs                      |
| Speed Range            | 1 - 99 km/h                       |
| Fixed Sign Material    | Aluminum/3M reflective            |
| Radar Frequency        | K-Band, 24.1250Ghz                |
| Radar Range            | 1 - 150 Mtrs                      |
| Radar Accuracy         | <±1Km/h                           |
| Battery Specifications | 24 Ah 12v<br>(288Wh) LiFeP04      |
| Power Consumption      | Max 11W Average ≤2W               |
| Solar Panel            | 18v 60w                           |
| Autonomy               | >48 Hours (setting dependent)     |
| Recharge               | <6 hours                          |
| Mounting Height        | 2 - 2.5 Mtrs                      |
| Display Brightness     | Automatic Dimming                 |
| Waterproof Rating      | IP65                              |
| Warranty Period        | 2 years                           |
| SKU                    | SRSS003/004                       |