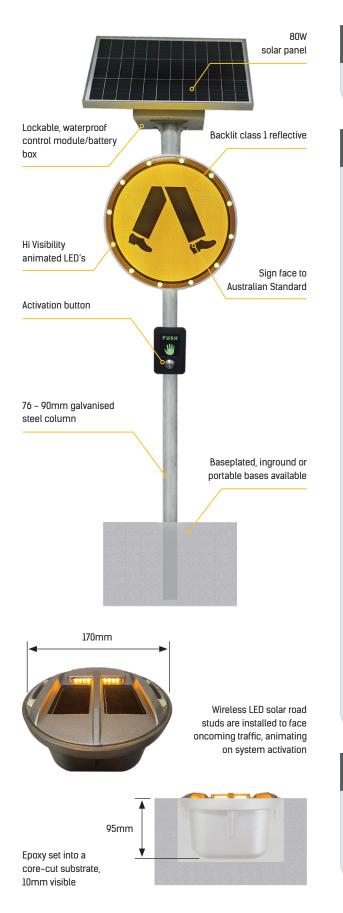

| Luminaire Height | 2.1 – 3m |
|------------------|----------|
| Lumen Output     | Variable |
| Led Output       | Variable |

Ultra-bright, weatherproof, fully backlit and edge lit, class one reflective sign face

IP67 Waterproof design

IK10 Impact resistant sign face

Lockable battery and component enclosure

Simple plug and play installation

Efficient and effective visual enforcement

High visibility animated LED sign face

### Technical Data

| Sign Face              | 600mm Dia                     |
|------------------------|-------------------------------|
| Sign Face Material     | 3M Class One Reflective       |
| Display Colour         | Yellow/Black                  |
| Solar Panel Wattage    | 80W                           |
| Led Output             | Variable                      |
| Lumen Output           | Animated Variable             |
| Battery Type           | Lithium – Ion                 |
| Battery Specifications | 60Ah 12v (720Wh)              |
| Autonomy               | > 5 Nights, Setting Dependent |
| Light Source           | SMD LED                       |
| Recharge               | 6 Hours                       |
| Mounting Height        | 2.1 – 3m                      |
| Standard Mounting      | Galvanised Steel Column       |
| Finish                 | Various                       |
| Warranty Period        | 2 Years                       |
|                        |                               |

### Mode of Operation

24 hour continuous or dusk to dawn operation. Animation of sign face and road studs on activation. Custom programming available. Alternate signs available.

As we continue to improve the products function and/or design specifications and data provided may change without notice. Errors and omissions accepted.