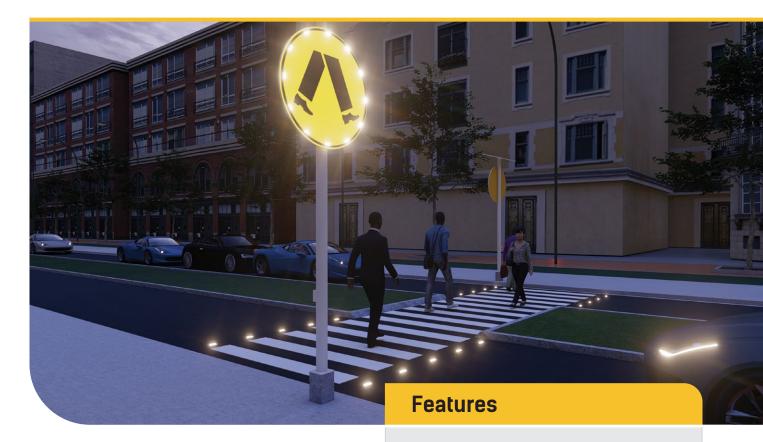

# SOLAR PEDESTRIAN WARNING SYSTEM

The Solar Pedestrian Warning System is designed to improve pedestrian safety in high risk locations by dramatically increasing the visibility of the pedestrian crossing day and night. In standby mode the pedestrian crossing signs backlit sign face illuminates intermittently. Button activation on either side of the crossing triggers the synchronised animation of the pedestrian signs edge lit LED's, the backlit sign face and flush mounted solar road markers. The entire system is powered by a high quality solar powerbank mounted atop the same post as the pedestrian sign and activation button. The two posts, activation buttons, solar powerbanks and pedestrian crossing signs are independent standalone systems. The connection between all components, including the solar flush mounted road studs is wireless. The pedestrian signs are manufactured to Australian standard AS1906.1, are class 1 reflective and can be produced in any size. This product is designed for distribution centres, carparks, truck and bus depots or anywhere where pedestrian safety is a concern.

Sign faces and solar road studs become animated on activation

Dramatically increase the crossings visibility and improve the safety of pedestrians

All component modules are solar powered and wireless

>96 hours autonomy