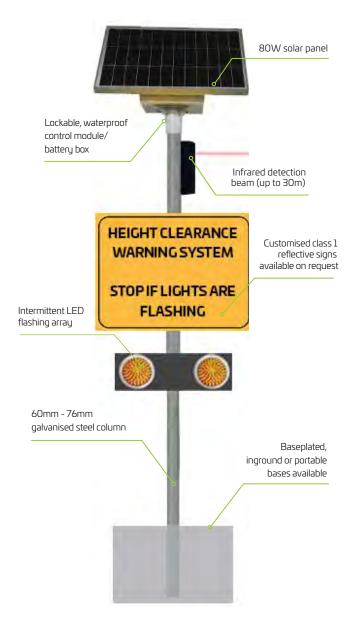

All component modules are off grid, solar powered and wirelessly connected

240v-12v converter module available for use in internal environments

IP67 Waterproof design

Lockable battery and component enclosure

Premium Phillips LEDs

Custom posts manufactured on request

2 year warranty for faulty workmanship or component failure not influenced by external means

#### **Product Options Available**

Ultra-bright, weatherproof, animated LED sign face. Alternative signs available on request.

Long Range Infrared Detection Sensors - Up to 150m range. Standard supplied sensors have 30m range.

### **Technical Data**

| Sign Face                         | Variable                         |
|-----------------------------------|----------------------------------|
| Sign Face Material                | 3M Class One Reflective          |
| Display Colour                    | Variable                         |
| Solar Panel Wattage               | 80W                              |
| Led Output                        | Variable                         |
| Lumen Output                      | Variable                         |
| Battery Type                      | LIFeP04                          |
| Battery Specifications            | 48Ah 12v (576Wh)                 |
| Autonomy                          | > 5 Nights, Setting Dependent    |
| Light Source                      | SMD LED                          |
| Recharge                          | <6 Hours                         |
|                                   |                                  |
| Mounting Height                   | Variable                         |
| Mounting Height Standard Mounting | Variable Galvanised Steel Column |
|                                   |                                  |
| Standard Mounting                 | Galvanised Steel Column          |