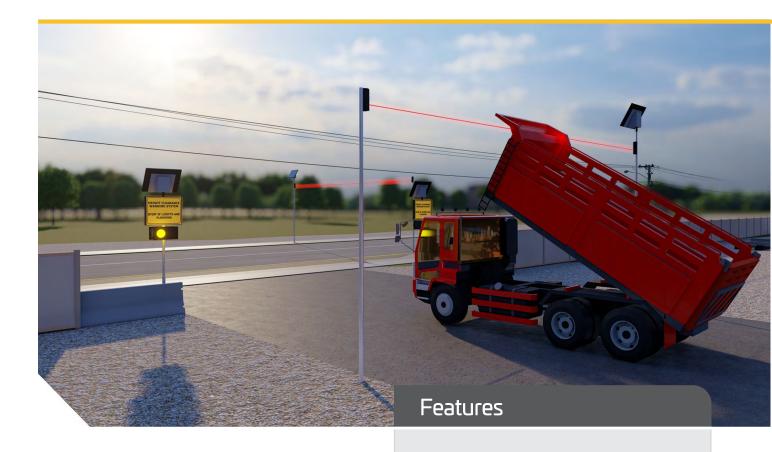

# VEHICLE OVER HEIGHT WARNING SYSTEM

The SOLTECH Vehicle Over Height Warning System is designed to visually alert drivers of an upcoming height restriction in sufficient time to avoid impact. Distracted or tired drivers of oversized vehicles often fail to notice they have collided with a traditional height bar and proceed to impact the hazard it is designed to protect. The Vehicle Over Height Warning System projects a high-powered infrared beam across the roadway ahead of the low-clearance structure. The height adjustable, post mounted infrared beams are connected wirelessly and to a visual warning system installed in front of the driver. When the beam is broken the system is activated and the visual warning system becomes animated alerting the driver in time to stop and avoid the height restricted area.

# Mode of Operation

LED interface module becomes animated when the infrared beam is broken

As we continue to improve the products function and/or design specifications and data provided may change without notice. Errors and omissions accepted.