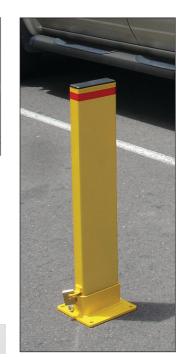

### **COLLAPSIBLE BOLLARDS**

Our collapsible steel bollard can be used for a number of applications including the protection of parking spaces, and access control. When access is required, simply unlock by the supplied key or padlock (optional) and fold down.

- · Easy to operate, highly visible and very presentable
- · In-ground mounting kit available for bitumen installations
- · Secured by a padlock (sold separately) or keys (2)
- 800mm high when upright & 85mm when lowered
- · Personalised text or signage may be added e.g company logo

| Code     | Description | Size                | Colour        |
|----------|-------------|---------------------|---------------|
| BDC800/K | Keyed       | 800H x 150W x 50Dmm | Safety yellow |
| BDC800/P | Padlocked   | 800H x 150W x 50Dmm | Safety yellow |