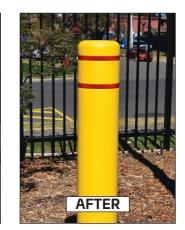

### **PVC BOLLARD COVERS**

- Easy to install slip over design
- Fits a variety of pipe diameters
- Surface won't crack peel or rust
- Wide range of custom colours (min. qtys apply)
- Foam packing tape and instructions supplied
- Optional galvanised steel insert to go with the cover

| Code       | Inner Diameter | Height | Colour |
|------------|----------------|--------|--------|
| DBCOVER101 | 101.6mm        | 1320mm | Yellow |
| DBCOVER177 | 177.8mm        | 1320mm | Yellow |