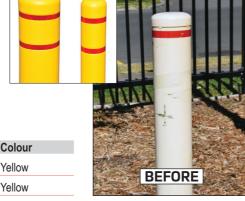

### **PVC BOLLARD COVERS**

- Easy to install slip over design
- Fits a variety of pipe diameters
- Surface won't crack peel or rust
- Wide range of custom colours (min. qtys apply)
- Foam packing tape and instructions supplied
- Optional galvanised steel insert to go with the cover

| Code       | Inner Diameter | Height | Colour |
|------------|----------------|--------|--------|
| DBCOVER101 | 101.6mm        | 1320mm | Yellow |
| DBCOVER177 | 177.8mm        | 1320mm | Yellow |