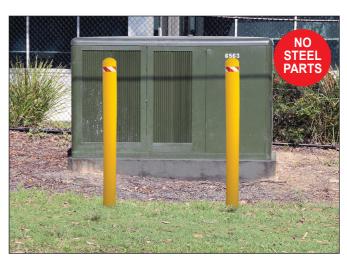

### **ELECTRICALLY SAFE BOLLARDS**

- Non-conductive bollard for installation around power transformers
- · Core of the bollard is manufactured from 100% recycled plastic
- Then sleeved with a highly visible yellow LDPE cover
- Bollards are 103mm diameter and 1400mm high
- Install the bollards into a concrete footing for maximum strength
- · Highly visible yellow finish

| Code   | Description | Diameter | Height |
|--------|-------------|----------|--------|
| ISB001 | Inground    | 103mm    | 1400mm |