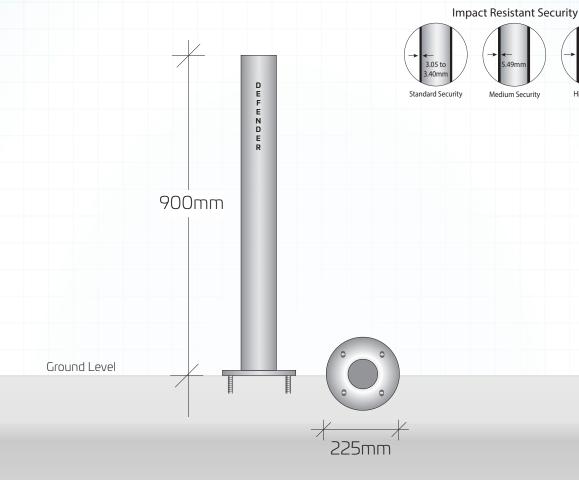

## 90mmØ Fixed Bollard Series

| Code    | Style     | Height | Diameter | Wall Th. | Baseplate | Fixings |
|---------|-----------|--------|----------|----------|-----------|---------|
| SS90A/B | Bolt-down | 900mm  | 88.9mm   | 3.05mm   | 225 x 8mm | 4       |
| SS90B/B | Bolt-down | 900mm  | 88.9mm   | 5.49mm   | 225 x 8mm | 4       |
| SS90C/B | Bolt-down | 900mm  | 88.9mm   | 7.62mm   | 225 x 8mm | 4       |