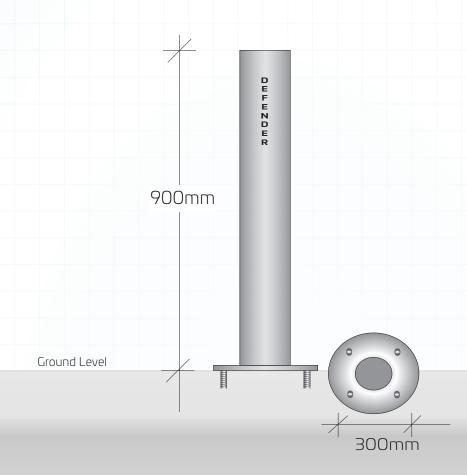

# 140mmØ Fixed Bollard Series

900mm

CodeStyleHeightDiameterWall Th.BaseplateFixingsSS140B/BBolt-down900mm140mm3.40mm300 x 6mm4

DEFENDER

- Aesthetically appealing while adding security to your property
- Protect against accidental vehicle impact and unexpected ram raids
- 304 grade stainless steel is standard with a grade 4 linished surface
- 316 grade stainless steel is recommended for marine environments
- Low maintenance, anti-corrosive exterior
- Impact resistant to high security standard wall thickness up to 8.18mm