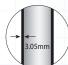

## 140mmØ Stainless Steel Baseplated Removable

 Code
 Style
 Height
 Diameter
 Wall Th.
 Baseplate Size

 SS140/RBK
 Bolt-Down
 900mm
 140mm
 3.05mm
 250 x 12mm

- Features an internal keying mechanism
- Separate base that sits just 12mm high
- Simple 'twist and lock' mechanism
- Features chamfered edges
- Countersunk fixing holes are covered by stem when locked, providing a very secure bollard
- Available in powdercoated mild steel or stainless steel finishes
- Option of 90mm or 140mm diameter stems
- For applications where in-ground sleeves are not suitable