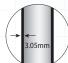

## 90mmØ Stainless Steel Baseplated Removable

CodeStyleHeightDiameterWall Th.Baseplate SizeSS90/RBKBolt-Down900mm3.05mm $250 \times 12mm$ 

- Features an internal keying mechanism
- Separate base that sits just 12mm high
- Simple 'twist and lock' mechanism
- Features chamfered edges
- Countersunk fixing holes are covered by stem when locked, providing a very secure bollard
- Available in powdercoated mild steel or stainless steel finishes
- Option of 90mm or 140mm diameter stems
- For applications where in-ground sleeves are not suitable