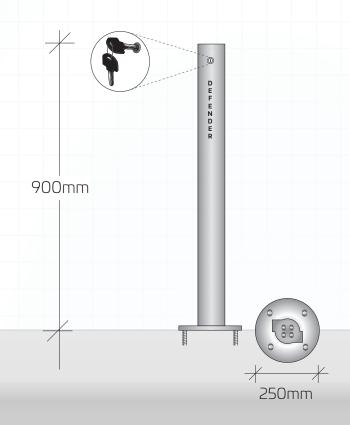

## **DEFENDER BOLLARD**

SS90/RBK

Ground Level

Impact Resistant Security

## 90mmØ Stainless Steel Baseplated Removable

CodeStyleHeightDiameterWall Th.Baseplate SizeSS90/RBKBolt-Down900mm3.05mm $250 \times 12mm$ 

- Features an internal keying mechanism
- Separate base that sits just 12mm high
- Simple 'twist and lock' mechanism
- Features chamfered edges
- Countersunk fixing holes are covered by stem when locked, providing a very secure bollard
- Available in powdercoated mild steel or stainless steel finishes
- Option of 90mm or 140mm diameter stems
- For applications where in-ground sleeves are not suitable