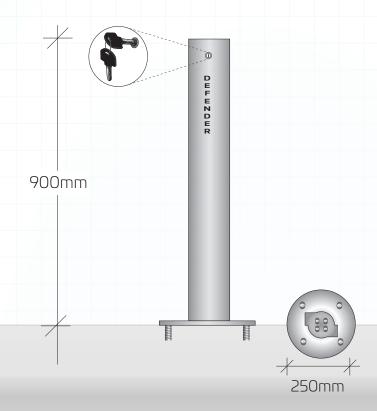

## **DEFENDER BOLLARD**

SS140/RBK

Ground Level

Impact Resistant Security

## 140mmØ Stainless Steel Baseplated Removable

 Code
 Style
 Height
 Diameter
 Wall Th.
 Baseplate Size

 SS140/RBK
 Bolt-Down
 900mm
 140mm
 3.05mm
 250 x 12mm

- Features an internal keying mechanism
- Separate base that sits just 12mm high
- Simple 'twist and lock' mechanism
- Features chamfered edges
- Countersunk fixing holes are covered by stem when locked, providing a very secure bollard
- Available in powdercoated mild steel or stainless steel finishes
- Option of 90mm or 140mm diameter stems
- For applications where in-ground sleeves are not suitable